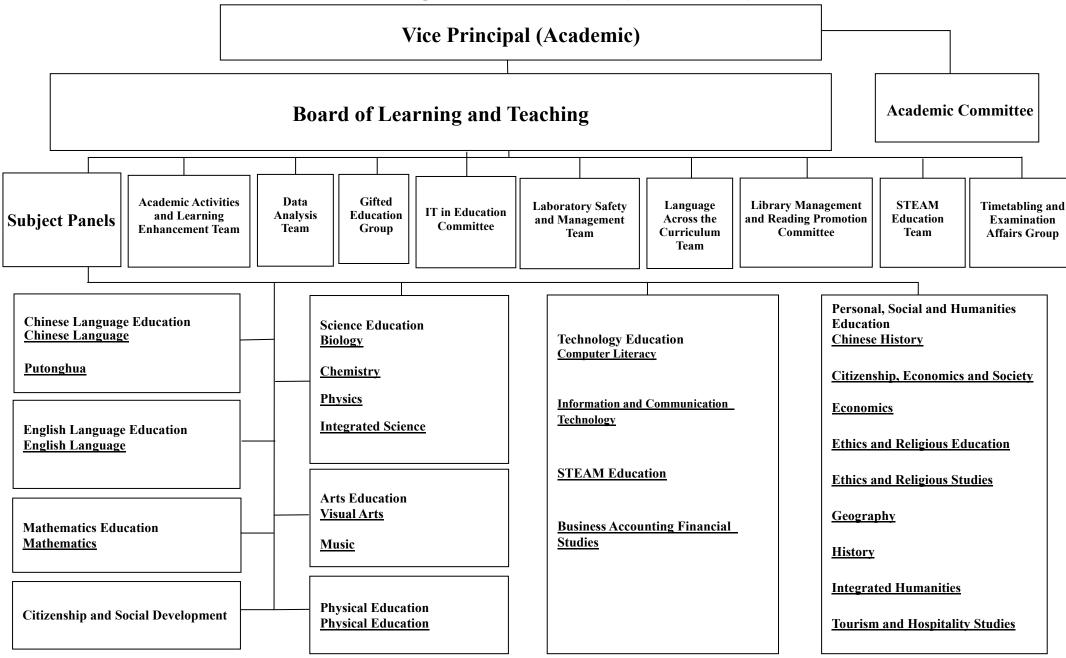

## LAI KING CATHOLIC SECONDARY SCHOOL School Organisation Chart (2024-2025)



## LAI KING CATHOLIC SECONDARY SCHOOL School Organisation Chart (2024-2025)

**Vice Principal (Administration, Resources and External Communication) External Communication Board of Management and Organisation Rotary Adopt** Invitational A School **Education Programme Committee Crisis Management Team Resources and Finance Group** Alumni Liaison External Group Awards and **Staff Development Committee Admissions Group Scholarships Team** School **Publication School Promotion Committee School Functions Group** Group Parent-**General Affairs Committee Teacher Information Technology Support Group Association** Sister School **Scheme** 

## LAI KING CATHOLIC SECONDARY SCHOOL

School Organisation Chart (2024-2025)



## LAI KING CATHOLIC SECONDARY SCHOOL School Organisation Chart (2024-2025)

| Vice Principal (School Ethos and Student Support) |  |                                      |
|---------------------------------------------------|--|--------------------------------------|
| Board of School Ethos and Student Support         |  |                                      |
| Discipline Committee                              |  | Student Support Team                 |
| Life Planning Committee                           |  | Other Learning Experiences Committee |
| Extra-Curricular Activities Committee             |  | Guidance and Counselling Committee   |
| Religious Affairs Committee                       |  | Life Education Committee             |
| Health Education Group