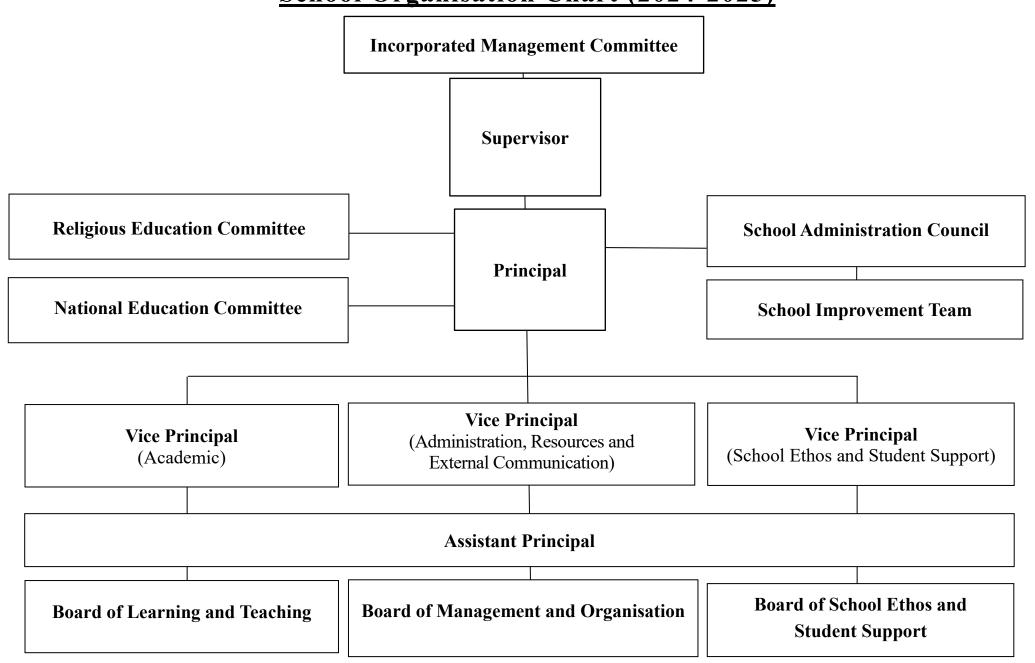

## LAI KING CATHOLIC SECONDARY SCHOOL School Organisation Chart (2024-2025)



## LAI KING CATHOLIC SECONDARY SCHOOL School Organisation Chart (2024-2025)

**Vice Principal (Administration, Resources and External Communication) External Communication Board of Management and Organisation Rotary Adopt** Invitational A School **Education Programme Committee Crisis Management Team Resources and Finance Group** Alumni Liaison External Group Awards and **Staff Development Committee Admissions Group Scholarships Team** School **Publication School Promotion Committee School Functions Group** Group Parent-**General Affairs Committee Teacher Information Technology Support Group Association** Sister School **Scheme** 

## LAI KING CATHOLIC SECONDARY SCHOOL

School Organisation Chart (2024-2025)



## LAI KING CATHOLIC SECONDARY SCHOOL School Organisation Chart (2024-2025)

|